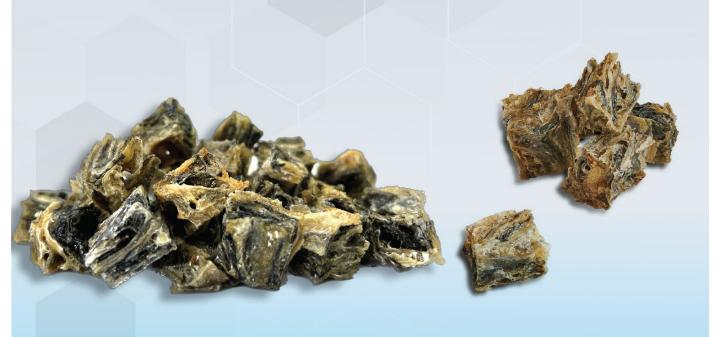

#### International Product Supplies Limited



# IPS Dog Treats Cod Cubes



## Made in the UK from 100% Cod skin

#### Highly palatable:

Crunchy treats which are a healthy alternative for dogs.

#### **Dental Health:**

Cod Cubes are made with 100% cod skins which are not only tasty but their natural, rough texture helps remove tartar and plaque from dog's teeth.

### Low calorie & hypoallergenic:

Fish is a great source of Omega-3 and it is an easily digestible protein source for dogs. Ideal as a treat.

#### Immune Support:

Helps stimulate and strengthen a dog's immune system to quickly and effectively fight infection and reduce inflammation **naturally**.

Ingredients: 100 % Cod Skins Analysis: 78.5 % Crude Protein 2.4 % Fats and Oils <0.5 % Crude Fibre 18.1 % Cruse Ash

WWW.ipsltd.biz IPS Product Supplies Ltd. BCM IPS LTD. London WC1N 3XX T: (0) 870 600 16