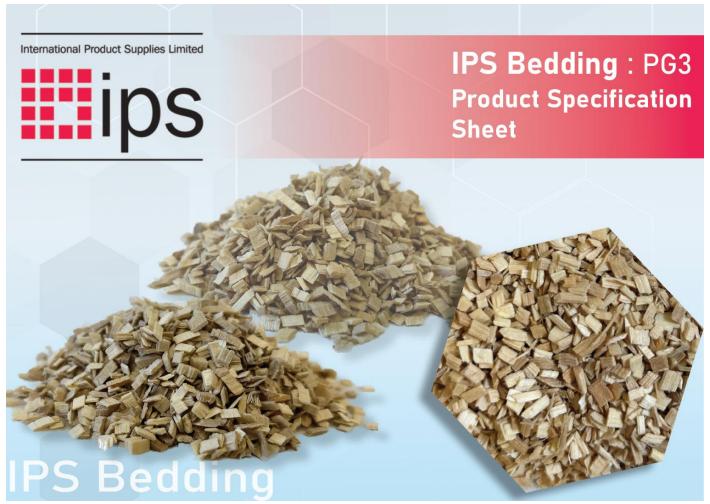

## **Product Information**

Raw Material

Made from renewable poplar trees without any chemical treatment

General Remarks Autoclavable

High absorbency

Extreme low dust content

Optimal for breeding and keeping small animals in laboratory conditions

## **Technical Specifications**

| Chemical and physical properties       |                |
|----------------------------------------|----------------|
| Structure                              | Coarse - Cubic |
| Average particle size / particle range | 3 mm - 6 mm    |
| Absorption capacity                    | 2,91/KG        |
| PH Value                               | 5,5            |
| Colour                                 | Beige          |
| Bulk density                           | 190 g/l        |