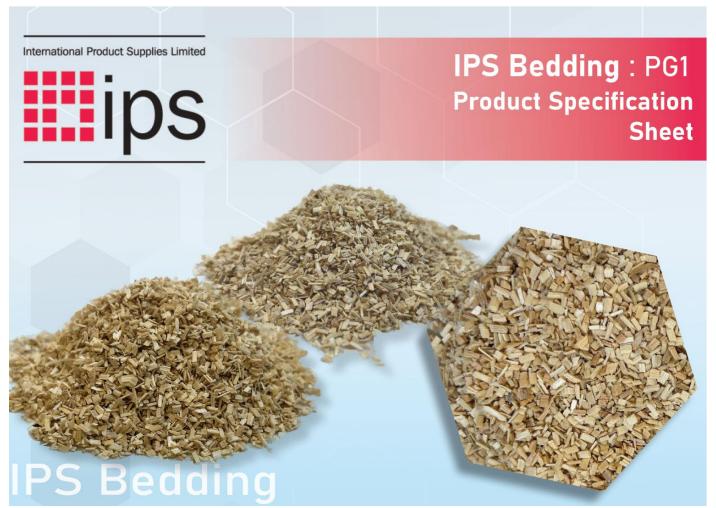

## **Product Information**

Raw Material

Made from renewable poplar trees without any chemical treatment

General Remarks Autoclavable

High absorbency

Extreme low dust content

Optimal for breeding and keeping small animals in laboratory conditions

## **Technical Specifications**

| Chemical and physical properties       |                       |
|----------------------------------------|-----------------------|
| Structure                              | Granulate, fine-cubic |
| Average particle size / particle range | 1 mm – 2 mm           |
| Absorption capacity                    | 3 , 4 l/kg            |
| PH Value                               | 5,5                   |
| Colour                                 | Beige                 |
| Bulk density                           | 190 g/l               |