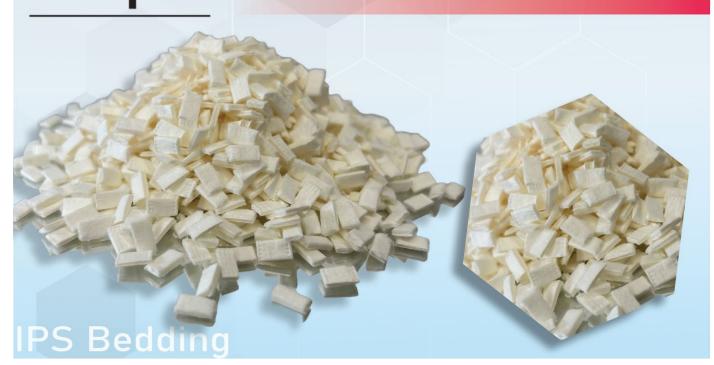

## **Product Information**

Raw Material Made from pure cellulose

General Remarks Autoclavable

Certificate of analysis available as standard

High absorbency and practically dust free bedding

Produced in compliance with a specific process which guarantees consistency of product

## **Technical Specifications**

| Chemical and physical properties       |                                   |
|----------------------------------------|-----------------------------------|
| Wood type                              | Pure Cellulose                    |
| Average particle size / particle range | 4mm – 8mm                         |
| Density                                | 200 to 220kg/m3                   |
| Absorbency                             | 9 to 10 times its weight in water |
| Dust content below 355 µm              | 0.025%                            |
| Moisture content                       | 10%                               |